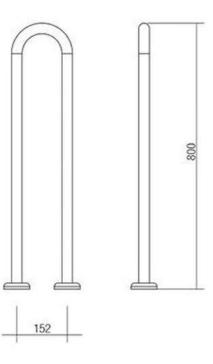

## DIMENSIONS

Length: 800mm | Width: 152mm

## DESCRIPTION

- Assisted living freestanding grab rail
- 152mm wide x 800mm high
- 32mm diameter
- Includes fixing kit
- 304, 18 /10 grade stainless steel
- Complies with clause 17 of A5 1428.1-2009 for design and construction of grab rails