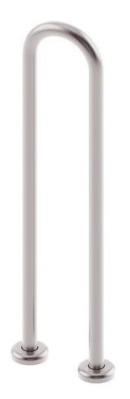

# BAAQRFS800 AQUILA CHROME FREESTANDING GRAB RAIL

## DESCRIPTION

- Assisted living freestanding grab rail
- 152mm wide x 800mm high
- 32mm diameter
- Includes fixing kit
- 304, 18 /10 grade stainless steel
- Complies with clause 17 of A5 1428.1-2009 for design and construction of grab rails