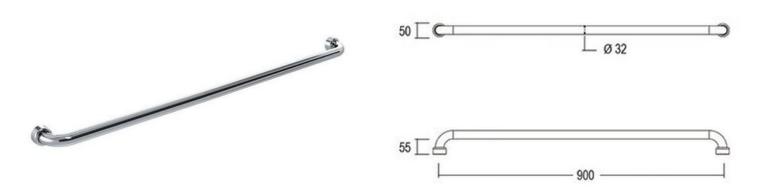

### DIMENSIONS

Length: 900mm | Width: 55mm

### DESCRIPTION

- Assisted living grab rail
- 900mm length x 55mm depth
- 32mm diameter
- Includes fixing kit
- 304 grade stainless steel
- Complies with clause 17 of A5 1428.1-2009 for design and construction of grab rails