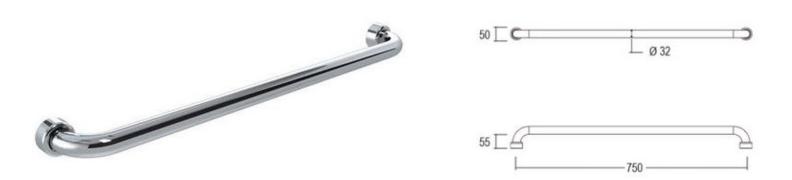

### DIMENSIONS

Length: 750mm | Width: 55mm

## DESCRIPTION

- Assisted living grab rail
- 750mm length x 55mm depth
- 32mm diameter
- Includes fixing kit
- 304 grade stainless steel
- Complies with clause 17 of A5 1428.1-2009 for design and construction of grab rails