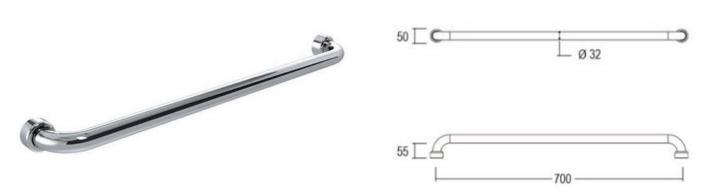

## **DIMENSIONS**

Length: 700mm | Width: 55mm

## DESCRIPTION

- Assisted living grab rail
- 700mm length x 55mm depth
- 32mm diameter
- Includes fixing kit
- 304 grade stainless steel
- Complies with clause 17 of A5 1428.1-2009 for design and construction of grab rails