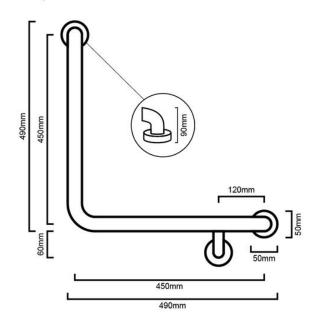

## **DIMENSIONS**

Length: 450mm | Width: 55mm | Height: 450mm

#### DESCRIPTION

- Assisted living grab rail
- • 450mm length x 450mm width x 55mm depth
- • 32mm diameter
- • Includes fixing kit
- • 304 grade stainless steel
- • Complies with clause 17 of AS 1428.1-2009 for design and construction of grab rails