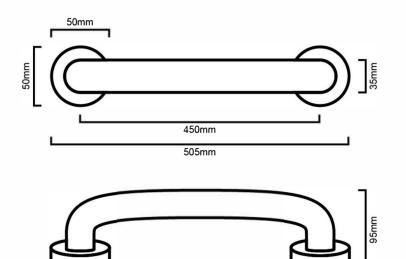

# BAAQGR450 : AQUILA - GRAB RAIL 450MM

420mm

## **DIMENSION** 450mm length x 55mm depth

50mm