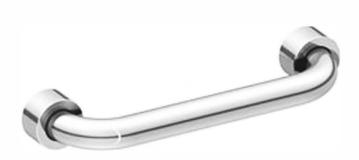

# BAAQGR300: AQUILA - GRAB RAIL 300MM

### **DESCRIPTION**

Assisted living grab rail Hygenic seal Complies with clause 17 of AS 1428.1-2009 for design and construction Left and right handed Includes fixing kit Stainless steel