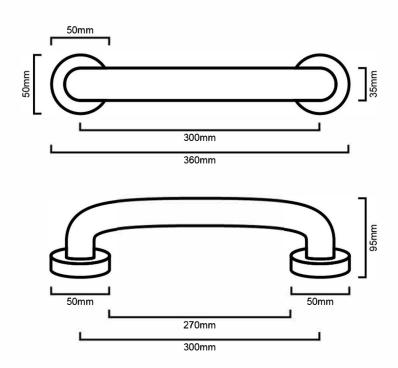

# BAAQGR300: AQUILA - GRAB RAIL 300MM

## 447 703.47



### **DIMENSION**

300mm length x 55mm depth

### **DESCRIPTION**

Assisted living grab rail Hygenic seal Complies with clause 17 of AS 1428.1-2009 for design and construction Left and right handed Includes fixing kit Stainless steel

## **BAAQGR300**:



#### WARRANTY

1 Year Warranty

Product replacement does not include installation or removal of the original product. Check product for damage before installation - installing a damaged product voids warranty.

#### **IMPORTANT NOTICE**

It is strongly recommended that any cut-outs made to your bench top is made based on the individual product dimensions.

All pictures and drawings on this brochure are representational only, changes in the product may have occurred since time of print.
All prices on this brochure and The Sink Warehouse website are subject to change without notice.