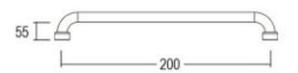

#### DIMENSIONS

Length: 200mm | Width: 55mm

### DESCRIPTION

- Assisted living grab rail
- 200mm length x 55mm depth
- 32mm diameter
- Includes fixing kit
- 304 grade stainless steel
- Complies with clause 17 of A5 1428.1-2009 for design and construction of grab rails