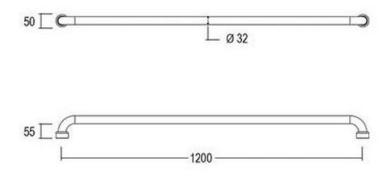

# DIMENSIONS

Length: 1200mm | Width: 55mm

#### DESCRIPTION

- Assisted living grab rail
- 1200mm length x 55mm depth
- 32mm diameter
- Includes fixing kit
- 304 grade stainless steel
- Complies with clause 17 of A5 1428.1-2009 for design and construction of grab rails