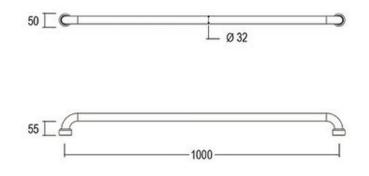

# DIMENSIONS

Length: 1000mm | Width: 55mm

#### DESCRIPTION

- Assisted living grab rail
- 1000mm length x 55mm depth
- 32mm diameter
- Includes fixing kit
- 304 grade stainless steel
- Complies with clause 17 of A5 1428.1-2009 for design and construction of grab rails