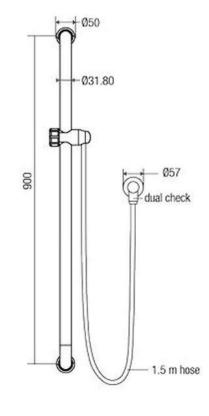

# BARGRGS900TC AQUILA GRAB RAIL HAND SHOWER COMBO

DIMENSIONS Length: 900mm | Width: 50mm

### DESCRIPTION

- Assisted living grab rail handset shower combo
- 50mm width x 900mm height
- Multi-function spray: 5oft, pulsating and bubble spray
- Includes fixing kit
- 32mm 304 grade stainless steel rail
- AB5 handset and holder
- Complies with clause 17 of A5 1428.1-2009 for design and construction of grab rails
- Complies with clause 15.5.4 of A5 1428.1-2008 for sanitary facilities