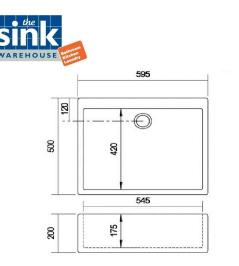

## DIMENSIONS

Length: 595mm | Width: 500mm | Depth: 200mm

### DESCRIPTION

- Traditional, French style farmhouse kitchen or laundry sink
- Perfect for a heritage colonial design kitchen or laundry
- Complete the look with a traditional mixer tap
- 595mm length x 500mm width x 200mm depth (+ /- 5mm tolerance)
  Vitreous china construction with white gloss Finish
- Includes 90mm basket waste
- No overflow
- Tap hole: None