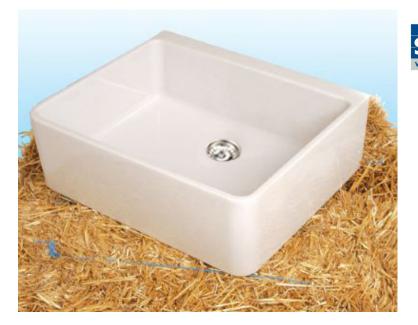

# **ASFARMHOUSES: COLONIAL - FRENCH FARMHOUSE SINGLE SINK**

Colonial - French Farmhouse Single -595mm - ASFARMHOUSES

### DESCRIPTION

- Traditional, French style farmhouse kitchen or laundry sink
- Perfect for a heritage colonial design kitchen or laundry
- Complete the look with a traditional mixer tap
- 595mm length x 500mm width x 200mm depth (+ /- 5mm tolerance)
  Vitreous china construction with white gloss Finish
- Includes 90mm basket waste
- No overflow
- Tap hole: None