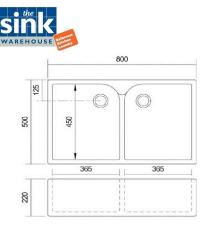

# **DIMENSIONS**

Length: 800mm Width: 500mm Depth: 220MM

# **DESCRIPTION**

- Traditional, French style farmhouse kitchen or laundry sink
- Perfect for a heritage colonial design kitchen or laundry
- Complete the look with a traditional mixer tap
- 800mm length x 500mm width x 220mm depth (+ /- 5mm tolerance)
- Vitreous china construction with white gloss Finish
- Includes two 90mm basket wastes
- No overflow
- Tap hole: None