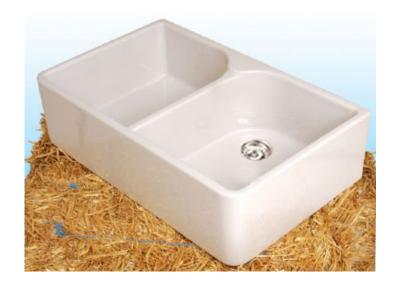

# ASFARMHOUSED: COLONIAL - FRENCH FARMHOUSE DOUBLE SINK

Colonial - French Farmhouse - 800mm - ASFARMHOUSED

# **DESCRIPTION**

- Traditional, French style farmhouse kitchen or laundry sink
- Perfect for a heritage colonial design kitchen or laundry
- Complete the look with a traditional mixer tap
- 800mm length x 500mm width x 220mm depth (+ /- 5mm tolerance)
- Vitreous china construction with white gloss Finish
- Includes two 90mm basket wastes
- No overflow
- Tap hole: None