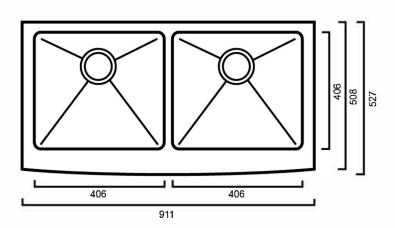

# ASBELFASTSSDC: BELFAST DOUBLE CURVED SINK

## ASBELFASTSSDC: 911mm x 527mm x 254mm







#### DIMENSIONS

Length: 911mm | Width: 527mm | Depth: 254mm

#### **DESCRIPTION**

- Stainless steel kitchen or laundry sink
- 911mm long x 527mm wide x 254mm deep
- Suitable for both modern and English-style heritage design kitchen or laundry
- Features two full size bowls
- Modern brushed finish
- Finished on three sides
- Supplied with two 90mm basket waste
- We absolutely love this double bowl sink and we think you will too! The Belfast with its premium finish, this classic piece that will be a highlight in your kitchen. With its sink bowls it gives plenty of space for washing, chopping, rinsing. The Belfast has been created to make your time in the kitchen a pleasure, not a chore. Its 304 18 /10 Grade Stainless Steel ensures quality construction, this gives you an elegant finish,