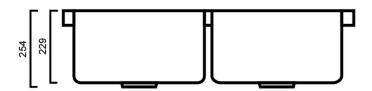

# ASBELFASTSSDC: BELFAST DOUBLE CURVED SINK

## ASBELFASTSSDC: 911mm x 527mm x 254mm







#### DIMENSIONS

Length: 911mm | Width: 527mm | Depth: 254mm

#### **DESCRIPTION**

- Stainless steel kitchen or laundry sink
- 911mm long x 527mm wide x 254mm deep
- Suitable for both modern and English-style heritage design kitchen or laundry
- Features two full size bowls
- Modern brushed finish
- Finished on three sides
- Supplied with two 90mm basket waste
- We absolutely love this double bowl sink and we think you will too! The Belfast with its premium finish, this classic piece that will be a highlight in your kitchen. With its sink bowls it gives plenty of space for washing, chopping, rinsing. The Belfast has been created to make your time in the kitchen a pleasure, not a chore. Its 304 18 /10 Grade Stainless Steel ensures quality construction, this gives you an elegant finish, w