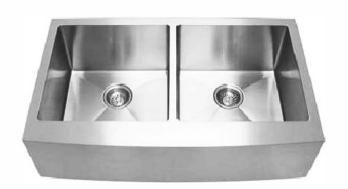

# ASBELFASTSSDC: BELFAST DOUBLE CURVED SINK

#### **DESCRIPTION**

- Stainless steel kitchen or laundry sink
- 911mm long x 527mm wide x 254mm deep
- Suitable for both modern and English-style heritage design kitchen or laundry
- Features two full size bowls
- Modern brushed finish
- Finished on three sides
- Supplied with two 90mm basket waste
- We absolutely love this double bowl sink and we think you will too! The Belfast with its premium finish, this classic piece that will be a highlight in your kitchen. With its sink bowls it gives plenty of space for washing, chopping, rinsing. The Belfast has been created to make your time in the kitchen a pleasure, not a chore. Its 304 18 /10 Grade Stainless Steel ensures quality construction, this gives you an elegant finish, which not only look great but is easy to clean too. It comes with the option of adding any or all accessories to make it work best for you and your kitchen. And these accessories match the sink with the beautiful stainless finishes. We're incredibly proud of our Colonial Range and we would love for you to join in that same passion for premium sinks at incredible prices.