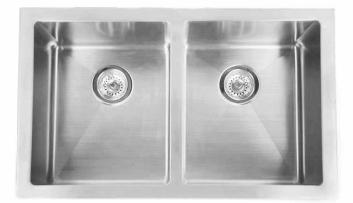

ASBELFASTSSD: BELFAST DOUBLE SINK

## DESCRIPTION

- Stainless steel kitchen or laundry sink
- 785mm long x 480mm wide x 260mm deep
- Suitable for both modern and English-style heritage design kitchen or laundry
- Features two full size bowls
- Modern brushed finish
- Supplied with two 90mm basket waste
- We absolutely love this double bowl sink and we think you will too! The Belfast with its premium finish, this classic piece that will be a highlight in your kitchen. With its sink bowls it gives plenty of space for washing, chopping, rinsing. The Belfast has been created to make your time in the kitchen a pleasure, not a chore. Its 304 18 /10 Grade Stainless Steel ensures quality construction, this gives you an elegant finish, which not only look great but is easy to clean too. It comes with the option of adding any or all accessories to make it work best for you and your kitchen. And these accessories match the sink with the beautiful stainless finishes. We're incredibly proud of our Colonial Range and we would love for you to join in that same passion for premium sinks at incredible prices.