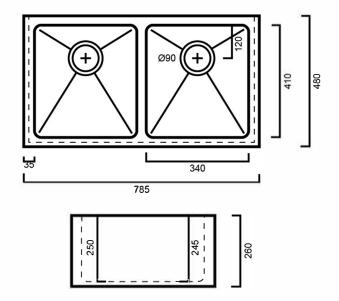

## DIMENSIONS

RFHOUSF

Length: 785mm | Width: 480mm | Depth: 260mm

## DESCRIPTION

- Stainless steel kitchen or laundry sink
- 785mm long x 480mm wide x 260mm deep
- Suitable for both modern and English-style heritage design kitchen or laundry
- Features two full size bowls
- Modern brushed finish
- Supplied with two 90mm basket waste
- We absolutely love this double bowl sink and we think you will too! The Belfast with its premium finish, this classic piece that will be a highlight in your kitchen. With its sink bowls it gives plenty of space for washing, chopping, rinsing. The Belfast has been created to make your time in the kitchen a pleasure, not a chore. Its 304 18 /10 Grade Stainless Steel ensures quality construction, this gives you an elegant finish, which not only look great but is easy to clean too. It comes with the option of adding any or all accessories to make it work best for you and your kitchen. And these accessories match the sink with the beautiful stainless finishes. We're incredibly proud of our Colonial Range and we would love for you to join in that same passion for premium sinks at incredible prices.