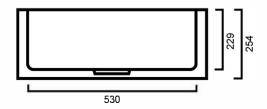

# ASBELFASTSS: 600mm x 465mm x 254mm

#### DIMENSIONS

Length: 600mm | Width: 465mm | Depth: 254mm