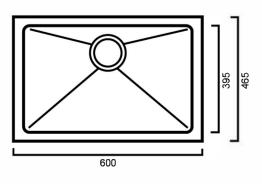

# ASBELFASTSS: 600mm x 465mm x 254mm

#### DIMENSIONS

Length: 600mm | Width: 465mm | Depth: 254mm