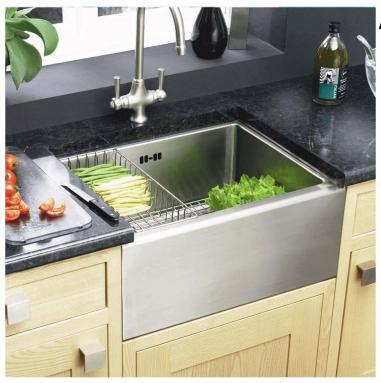

## DESCRIPTION

- We absolutely love this single bowl sink and we think you will too! The Belfast with its premium finish, this classic piece that will be a highlight in your kitchen. With its sink bowl it gives plenty of space for washing, chopping, rinsing. The Belfast has been created to make your time in the kitchen a pleasure, not a chore. Its 304 18 /10 Grade Stainless Steel ensures quality construction, this gives you an elegant finish, which not only look great but is easy to clean too. It comes with the option of adding any or all accessories to make it work best for you and your kitchen. And these accessories match the sink with the beautiful stainless finishes. We're incredibly proud of our Colonial Range and we would love for you to join in that same passion for premium sinks at incredible prices.
- Stainless steel kitchen or laundry sink
- 600mm long x 465mm wide x 254mm deep
- Suitable for both modern and English-style heritage design kitchen or laundry
- Large 47 litre bowl
- Modern brushed finish
- Supplied with one 90mm basket waste