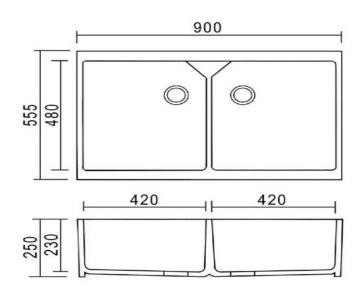

## DIMENSIONS

Length: 900mm | Width: 555mm | Depth: 250mm

## DESCRIPTION

- The Colonial is a large, traditional, square, double bowl, ceramic belfast butler sink
- 900mm long x 555mm wide x 250mm deep (+ /- 5mm tolerance)
- Fire clay ceramic construction with white gloss Finish
- Perfect for an English style heritage design kitchen or laundry
- Features two full sized bowls for a high degree of functionality and comfort
- Has an overflow and includes a plug & chain wastesk