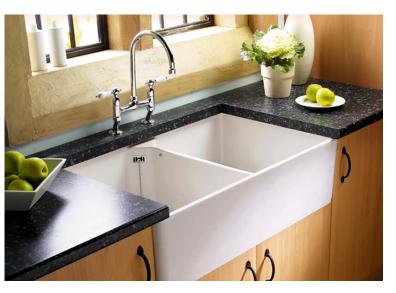

ASBELFASTD COLONIAL - BELFAST BUTLER DOUBLE SINK

## DESCRIPTION

- The Colonial is a large, traditional, square, double bowl, ceramic belfast butler sink
- 900mm long x 555mm wide x 250mm deep (+ /- 5mm tolerance)
- Fire clay ceramic construction with white gloss Finish
- Perfect for an English style heritage design kitchen or laundry
- Features two full sized bowls for a high degree of functionality and comfort
- Has an overflow and includes a plug & chain wastesk