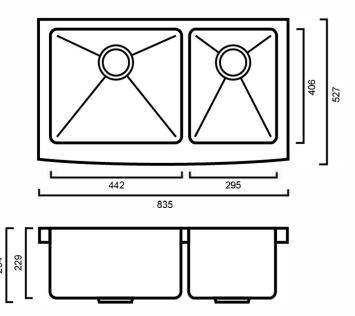

## **ASBELFAST175C: 835mm x 527mm x 254mm**

## **DIMENSIONS**

Length: 835mm | Width: 527mm | Depth: 254mm