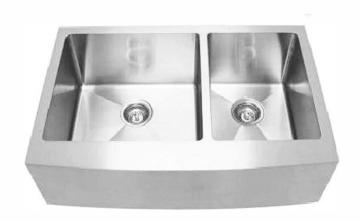

# ASBELFAST175C: BELFAST DOUBLE CURVED SINK

### **DESCRIPTION**

We absolutely love this single bowl sink and we think you will too! The Belfast with its premium finish, this classic piece that will be a highlight in your kitchen. With its sink bowl it gives plenty of space for washing, chopping, rinsing. The Belfast has been created to make your time in the kitchen a pleasure, not a chore. Its 304 18/10 Grade Stainless Steel ensures quality construction, this gives you an elegant finish, which not only look great but is easy to clean too. It comes with the option of adding any or all accessories to make it work best for you and your kitchen. And these accessories match the sink with the beautiful stainless finishes. We're incredibly proud of our Colonial Range and we would love for you to join in that same passion for premium sinks at incredible prices.

- Stainless steel kitchen or laundry sink
- 911mm long x 527mm wide x 254mm deep
- Suitable for both modern and English-style heritage design kitchen or laundry
- Features one full size bowl and one 3/4 bowl
- Modern brushed finish
- Finished on three sides
- Supplied with two 90mm basket waste